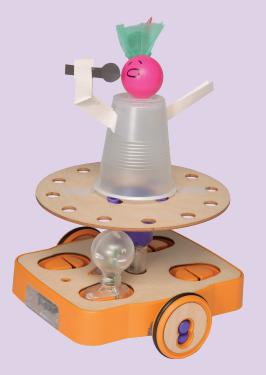

## Make:

Create a singer on KIBO's round art platform.

Attach the art platform to KIBO's center socket using a motor:

## Codes

Create a song and dance routine!

## Plays

Lights, music, and dancing! Can you create a new routine?

How are the sounds made by BEEP and SING different?

Do you have the Sound Record/Playback Module?

Record yourself singing!