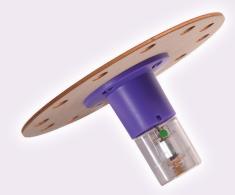

## Make:

Create a singer on KIBO's round art platform.

Attach the art platform to KIBO's center socket using a motor: