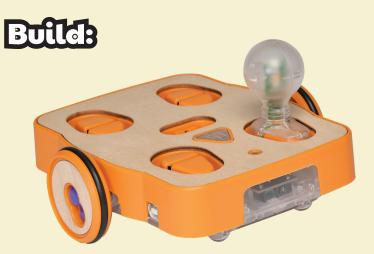

KIBO's motorized art platform spins whenever KIBO moves.

GET READY!

Attach KIBO's wheels and motors. Attach KIBO's light bulb.