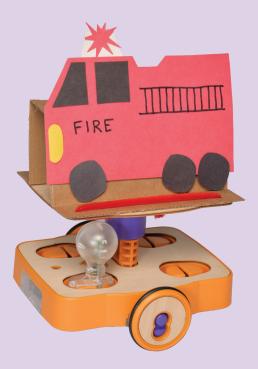

## **KIBOFireTruck**

# FIRE CONTRACTOR

Create a fire truck on KIBO's art platform. Attach the art platform to KIBO's center socket using the spacer.

### Plays

Build or draw a town for your KIBO fire truck to help.

KIBO's horn warns people to make way!