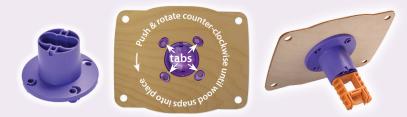

KIBO's art stage allows decorations to be added while leaving room for modules.

KIBO's LIGHT ON blocks make the light bulb

Connect the purple pedestal to the rectangular art platform. Insert the four tabs into the four holes, then twist to lock.

The orange spacer connects the stage to KIBO.

**GET READY!** 