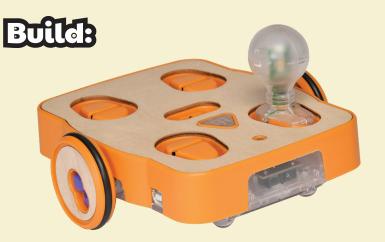

## **KIBOFireTruck**

#### Light Bulb, LIGHT ON blocks, Stationary Art Stage

KIBO 15+

light up.

BLUE LIGHT ON

WHAT'S THIS?

Clang, clang, clang! We need the KIBO fire truck to help. Put on the flashing lights and drive!



WHITE LIGHT O

KIBO's art stage allows decorations to be added while leaving room for modules.

KIBO's LIGHT ON blocks make the light bulb



Connect the purple pedestal to the rectangular art platform. Insert the four tabs into the four holes, then twist to lock.

The orange spacer connects the stage to KIBO.



**GET READY!** 



## Attach KIBO's wheels, motors, and light bulb.

# FIRE CONTRACTOR

Create a fire truck on KIBO's art platform. Attach the art platform to KIBO's center socket using the spacer.

### Codes

Flash the siren light to warn other cars, then drive to help!



### Plays

Build or draw a town for your KIBO fire truck to help.



KIBO's horn warns people to make way!