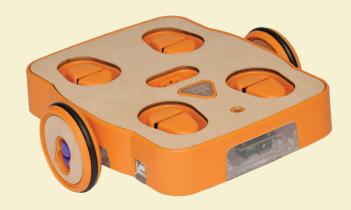

# KIBO Snewplew

#### **Build a Sturdy Attachment onto KIBO**

KIBO 10+

WHAT'S THIS?

The city is covered in snow, and KIBO will help clean up! We will build, test, and improve a KIBO snowplow using the Engineering Design Process.



GET READY!

Testing and improving our creations are important parts of the Engineering Design Process.



Gather a variety of "connectors" like tape, string, and pipe cleaners to experiment with building KIBO's plow attachment. Gather cotton balls to be the snow.

### Builds



Attach KIBO's wheels and motors.

#### Codes

KIBO will need to push the snow into a big pile!



#### Make:



Use craft materials to invent a snowplow for KIBO.

## Plays

Can KIBO push the snow? Can you change your snowplow to improve it?





Do you have the Building Brick Extension Set? You can build a plow with LEGO® bricks!