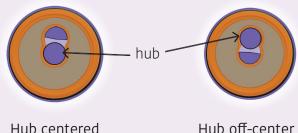

## **Motors, Wheels, and Movement Blocks**

KIBO 10+

3

WHAT'S THIS?

KIBO can become the craziest car you can imagine, and you can make it go!

Get Ready!

KIBO uses its wheels and motors to move.

KIBO's wheels can be attached two different ways, for smooth or bumpy rolling.

Hub centered (smooth rolling) Hub off-center (bumpy rolling)

Attach KIBO's wheels and motors. Can you see the green dots on the motors? If not, take them out and turn them over:

Codes

Your KIBO car drives forward.

## 

Decorate your dream car!

Plays

How fast did your KIBO dream car go? Where else could your KIBO drive? Try these blocks:

How does KIBO move differently if you attach the wheels this way?

Hub off-center