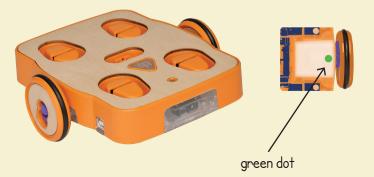

Hub centered (smooth rolling) Hub off-center (bumpy rolling)

Attach KIBO's wheels and motors. Can you see the green dots on the motors? If not, take them out and turn them over:

Codes

Your KIBO car drives forward.